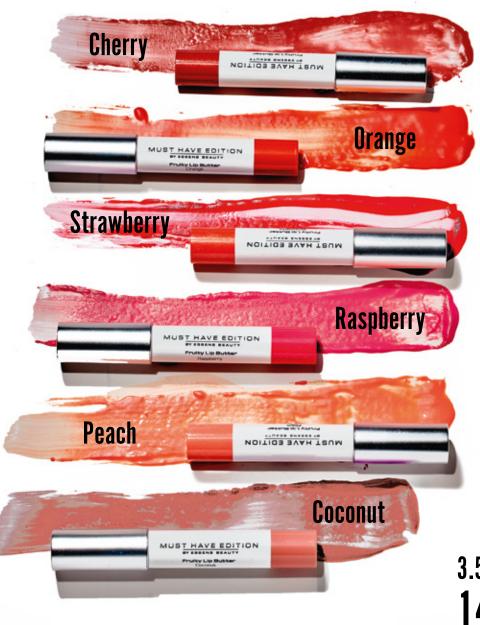

#### FRUITY LIP BUTTER

It resembles a crayon, colours like lipstick and moisturises like a lip balm. It has a glossy effect and a delicate fruity scent. The creamy structure makes it easy to apply and gives a smooth and silky finish. Argan oil and vitamin E keep the lips hydrated supporting the skin elasticity.

<sup>3.5</sup> g **14.10 €** 