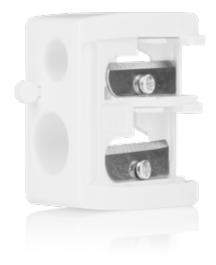

#### PENCIL SHARPENER MUST HAVE EDITION

High quality cosmetic sharpener with KUM® Dynamic Torsion Action® blade. At constant tension, the blade dynamically adapts to different forces acting on the pencil during sharpening. Thanks to our sharpener, you can trim our pencils with accurate precision.

3.30€