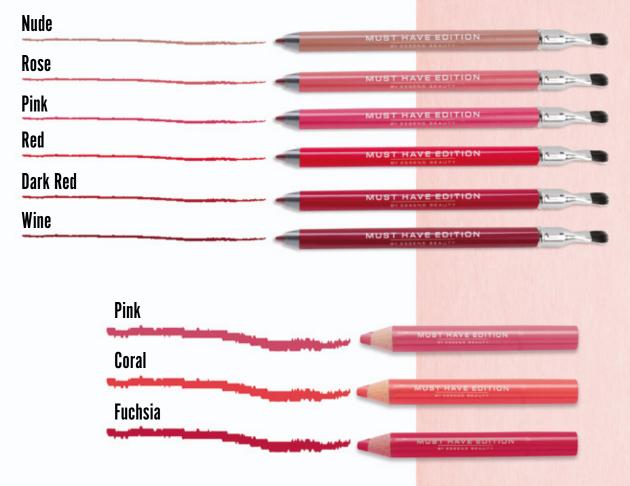

# LIP PENCIL

Creamy contouring pencil with a fine texture, high durability and long-lasting effect. It allows easy and accurate application. The composition is enriched with hyaluronic acid, which cares for the lip skin.

#### SIMPLE SMOOTH LIP PENCIL

Extra creamy pencil with a fine texture and easy application. The natural ingredients ensure high hydration and shea butter, beeswax and carnauba wax take perfect care of the lips.