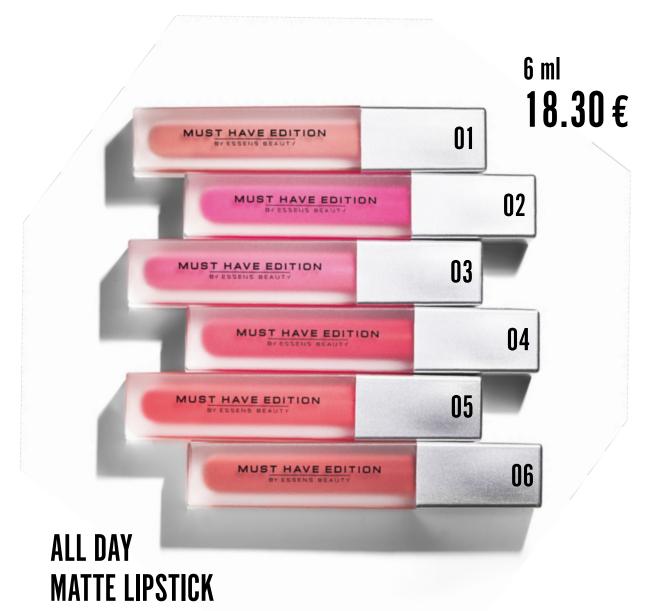

Long-lasting liquid matte lipstick with distinctive pigmentation and luxurious creamy texture ensures perfect coverage, quick and accurate application. It is available in trendy rich colour shades. Avocado oil and vitamin E keep the lips hydrated and support skin elasticity.