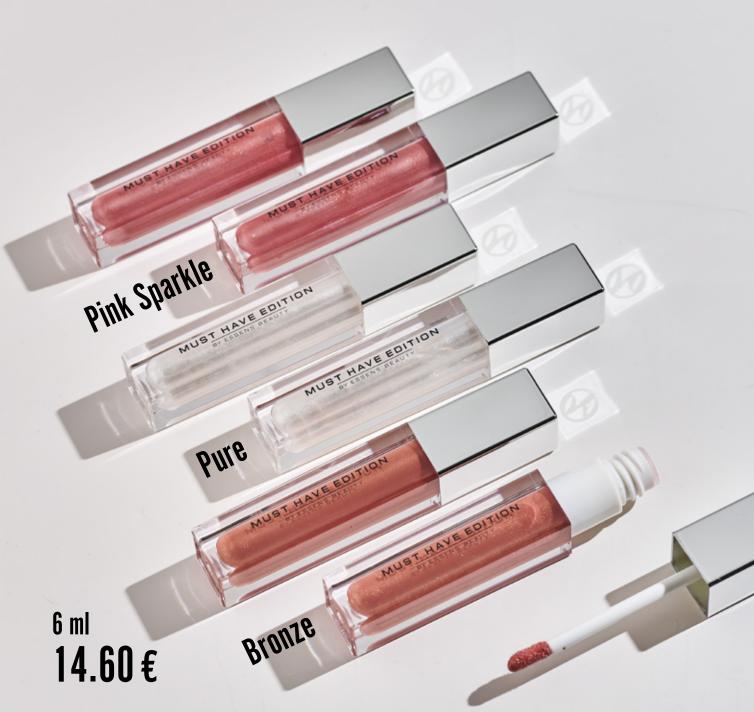

#### GLITTER GLASS LIP GLOSS

Liquid lip gloss with fine glitters and ultra high gloss. Its smooth creamy texture ensures the effect of full lips without a sticky feeling.

and the