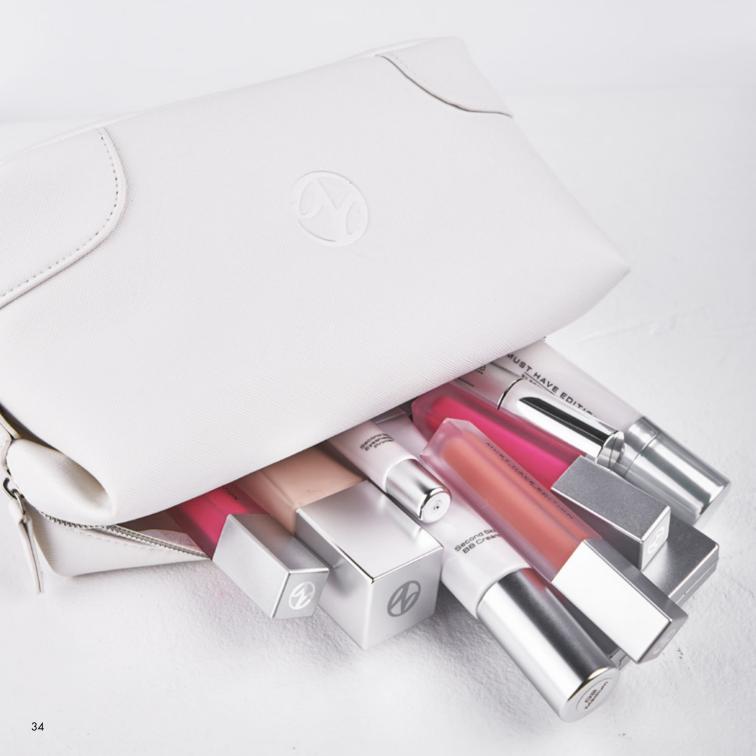

#### BEAUTY BAG MUST HAVE EDITION

A cosmetic bag that reflects the pure white line of our new MUST HAVE EDITION decorative cosmetics product line. It is very spacious, practical and washable with clips on the sides for hanging.

#### Dimensions: 23 x 15 x 11 cm **16.80 €**