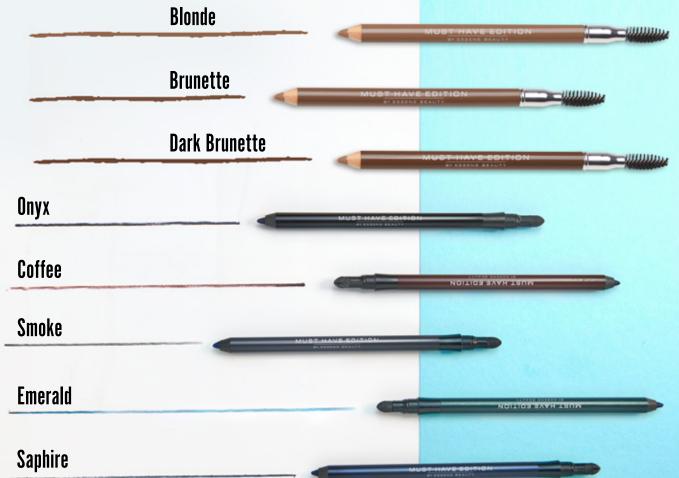

#### SIMPLE SMOKEY EYE Pencil

Pencil eye shadows with unique powder structure provide endless ways of usage, from delicate lines to expressive makeup. Innovative graphite ensures easy and perfect application.

Green Dust

Glow Ash

Velvet Mink

Midnight Blue

#### **EYEBROW PENCIL**

Pencil for perfect eyebrow shaping has a fine texture and is waterproof with a long-lasting effect of up to 13 hours. The perfect final eyebrow line is ensured by a practical brush.

# **EYE PENCIL**

Waterproof intense and soft eye lines with excellent coverage are smudge-resistant and have long-lasting effect up to 10 hours. Cottonseed oil and jojoba oil together with the wax component ensure easy and accurate application. Foam applicator ensures fine blending for a natural smokey eye look.