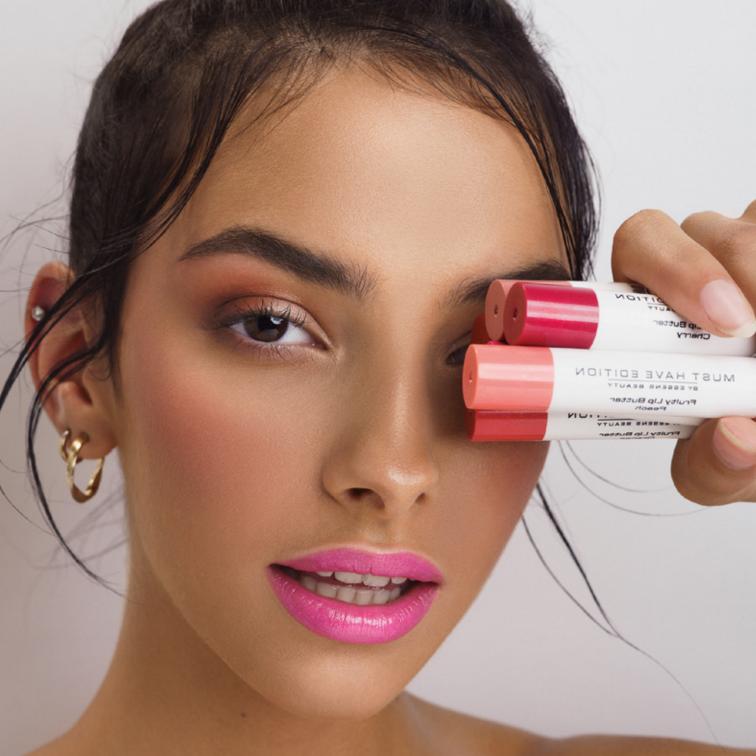

#### FRUITY LIP BUTTER

It resembles a crayon, colours like lipstick and moisturises like a lip balm. It has a glossy effect and a delicate fruity scent. The creamy structure makes it easy to apply and gives a smooth and silky finish. Argan oil and vitamin E keep the lips hydrated supporting the skin elasticity.

<sup>3.5</sup> g **14.10 €** 