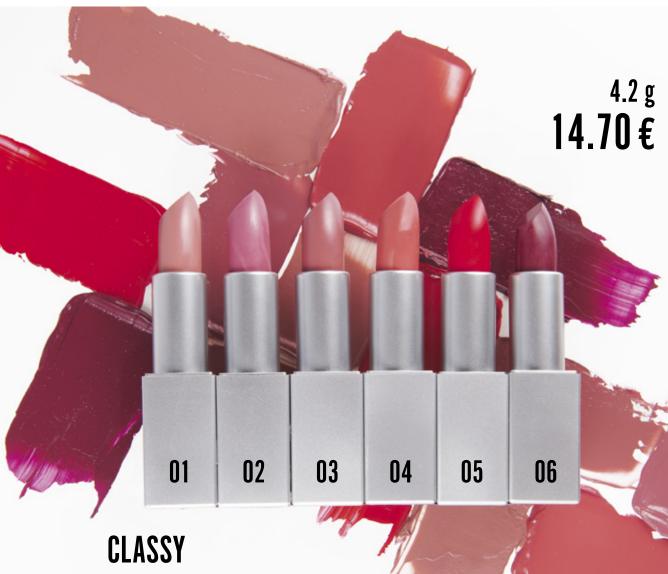

#### CLASSY LIPSTICK

Moisturising lipstick with a satin finish has a beautiful cream texture with perfect coverage and long-lasting effect. Shea butter and vitamin E perfectly nourish and hydrate the lips.